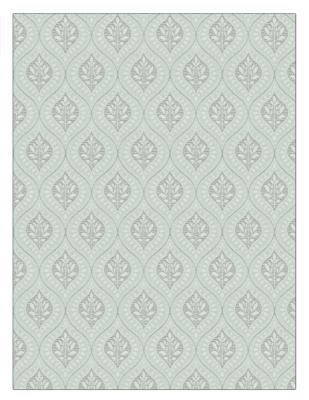

## Fabric Product Details

| PATTERN Longborne<br>COLOR 01                 |                         |  |
|-----------------------------------------------|-------------------------|--|
| BRAND                                         | APPLICATION             |  |
| Stroheim                                      | Fabric                  |  |
| USES                                          | CATEGORIES              |  |
| Bedding, Drapery,<br>Multipurpose, Upholstery | Wovens                  |  |
| COLORS                                        | DESIGN TYPES            |  |
| Grey, Aqua / Teal, Off<br>White / Ivory       | Leaves, Medallion, Ogee |  |
| SCALE                                         | RAILROADED              |  |
| Medium                                        | Not Railroaded          |  |

| WIDTH                | VERTICAL REPEAT                                  | HORIZONTAL REPEAT  | CONTENT                                   |
|----------------------|--------------------------------------------------|--------------------|-------------------------------------------|
| 52.00 in (132.08 cm) | 3.50 in (8.89 cm)                                | 5.00 in (12.70 cm) | 49% Cotton, 26% Viscose,<br>25% Polyester |
| BACKING              | DOUBLE RUBS                                      | PRODUCT NUMBER     | COUNTRY                                   |
|                      | Exceeds 21,000 Double<br>Rubs (Wyzenbeek Method) | 4606001            | India                                     |
| CLEANING CODES       | _                                                |                    |                                           |
| S                    |                                                  |                    |                                           |
|                      |                                                  |                    |                                           |
|                      |                                                  |                    |                                           |
|                      |                                                  |                    |                                           |