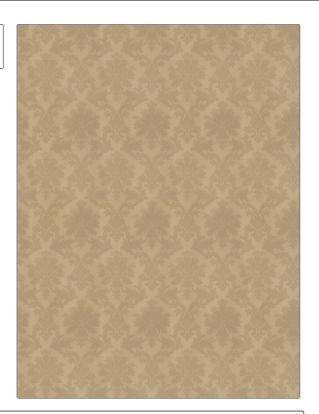

## Fabric Product Details

PATTERN Middleton COLOR Antique

BRAND APPLICATION

Stroheim Fabric

USES CATEGORIES

Bedding, Drapery, Wovens Multipurpose, Upholstery

COLORS DESIGN TYPES

Taupe / Tan Jacquard Pattern, Lattice /

Fretwork, Damask

SCALE RAILROADED

Large Not Railroaded

| WIDTH                | VERTICAL REPEAT                                  | HORIZONTAL REPEAT   | CONTENT     |
|----------------------|--------------------------------------------------|---------------------|-------------|
| 53.00 in (134.62 cm) | 18.00 in (45.72 cm)                              | 13.50 in (34.29 cm) | 100% Cotton |
| BACKING              | DOUBLE RUBS                                      | PRODUCT NUMBER      | COUNTRY     |
|                      | Exceeds 12,000 Double<br>Rubs (Wyzenbeek Method) | 4608907             | Spain       |
| CLEANING CODES       | _                                                |                     |             |
| S                    |                                                  |                     |             |
|                      |                                                  |                     |             |