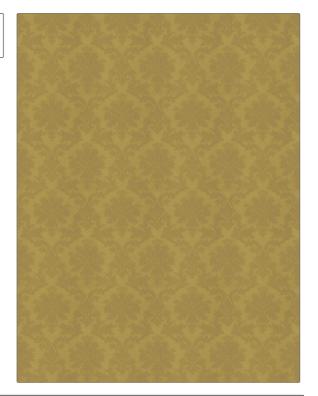

## Fabric Product Details

PATTERN Middleton
COLOR 01

SCALE

Large

BRAND APPLICATION

Stroheim Fabric

USES CATEGORIES

Bedding, Drapery, Wovens

Multipurpose, Upholstery

COLORS DESIGN TYPES

Green Jacquard Pattern, Lattice / Fretwork, Damask

RAILROADED

Not Railroaded

| WIDTH                | VERTICAL REPEAT                                  | HORIZONTAL REPEAT   | CONTENT     |
|----------------------|--------------------------------------------------|---------------------|-------------|
| 53.00 in (134.62 cm) | 18.00 in (45.72 cm)                              | 13.50 in (34.29 cm) | 100% Cotton |
| BACKING              | DOUBLE RUBS                                      | PRODUCT NUMBER      | COUNTRY     |
|                      | Exceeds 12,000 Double<br>Rubs (Wyzenbeek Method) | 4609001             | Spain       |
| CLEANING CODES       | _                                                |                     |             |
| S                    |                                                  |                     |             |
|                      |                                                  |                     |             |