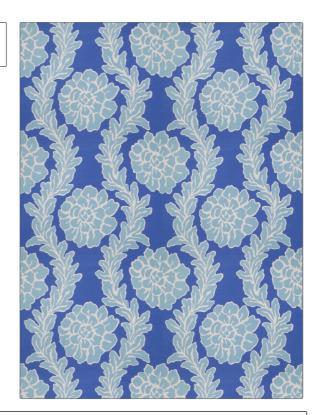

C

PATTERN Peony
COLOR Periwinkle Blue

Stroheim Fabric

USES CATEGORIES

Bedding, Drapery, Prints

Bedding, Drapery, Multipurpose

COLORS DESIGN TYPES

Blue, Light Blue Floral, Leaves, Print Pattern, Tropical / Botanical

SCALE RAILROADED

Large Not Railroaded

| WIDTH                | VERTICAL REPEAT     | HORIZONTAL REPEAT   | CONTENT        |
|----------------------|---------------------|---------------------|----------------|
| 54.00 in (137.16 cm) | 22.25 in (56.52 cm) | 27.00 in (68.58 cm) | 100% Linen     |
| BACKING              | PRODUCT NUMBER      | COUNTRY             | CLEANING CODES |
|                      | 4688001             | China               |                |