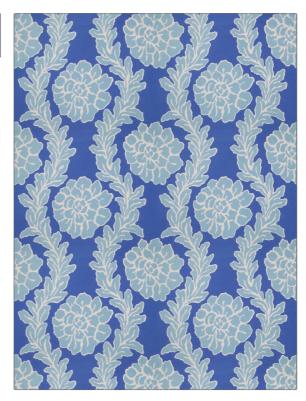

PATTERN **Peony** 01 COLOR BRAND APPLICATION Stroheim Fabric USES CATEGORIES Bedding, Drapery,**Prints** Multipurpose COLORS DESIGN TYPES Floral, Leaves, Print Pattern, Tropical / Blue, Light Blue

Botanical RAILROADED

Not Railroaded

| WIDTH                | VERTICAL REPEAT     | HORIZONTAL REPEAT   | CONTENT        |
|----------------------|---------------------|---------------------|----------------|
| 54.00 in (137.16 cm) | 22.25 in (56.52 cm) | 27.00 in (68.58 cm) | 100% Linen     |
| BACKING              | PRODUCT NUMBER      | COUNTRY             | CLEANING CODES |
|                      | 4688101             | China               | S              |

ADDITIONAL PRODUCT NOTES

**Exclusive Pattern** 

SCALE

Large