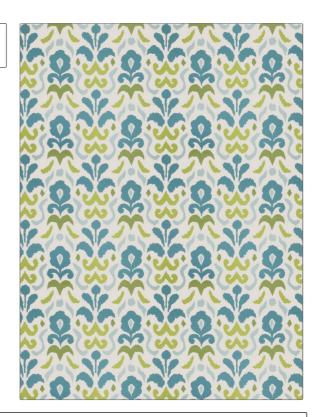

PATTERN Montenegro
COLOR Turquoise Lime

BRAND APPLICATION

Stroheim Fabric

USES CATEGORIES

Bedding, Drapery, Multipurpose

SCALE

COLORS DESIGN TYPES

Green, Aqua / Teal Global / Ethnic, Print

**Prints** 

RAILROADED

Pattern

Large Not Railroaded

| WIDTH                | VERTICAL REPEAT     | HORIZONTAL REPEAT   | CONTENT                             |
|----------------------|---------------------|---------------------|-------------------------------------|
| 54.00 in (137.16 cm) | 25.25 in (64.14 cm) | 27.00 in (68.58 cm) | 47% Cotton, 29% Linen,<br>24% Rayon |
| BACKING              | PRODUCT NUMBER      | COUNTRY             | CLEANING CODES                      |
|                      | 4699704             | China               | S                                   |
|                      |                     |                     |                                     |