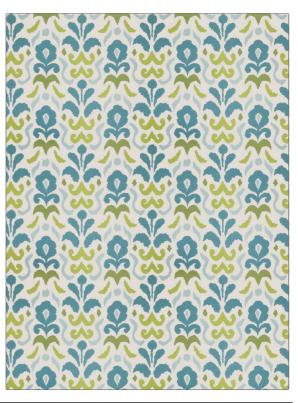

## Fabric Product Details

| pattern Mo<br>color 04          | ntenegro                              |
|---------------------------------|---------------------------------------|
| BRAND                           | APPLICATION                           |
| Stroheim                        | Fabric                                |
| USES                            | CATEGORIES                            |
| Bedding, Draper<br>Multipurpose | y, Prints                             |
| COLORS                          | DESIGN TYPES                          |
| Green, Aqua / T                 | eal Global / Ethnic, Print<br>Pattern |
| SCALE                           | RAILROADED                            |
| Large                           | Not Railroaded                        |