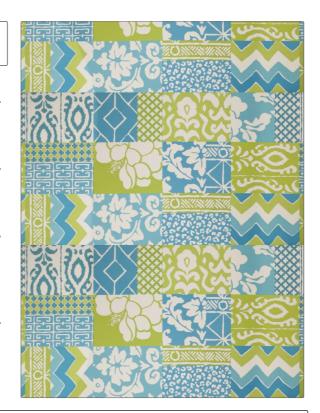

C

PATTERN Parish Patch COLOR Turquoise Lime

BRAND APPLICATION

Stroheim Fabric

USES CATEGORIES

Bedding, Drapery, Multipurpose Prints

COLORS DESIGN TYPES

Yellow, Green, Aqua / Teal Floral, Global / Ethnic, Leaves, Print Pattern, Tropical / Botanical, Animal

Skins

SCALE RAILROADED

Large Not Railroaded

| WIDTH                | VERTICAL REPEAT     | HORIZONTAL REPEAT    | CONTENT                             |
|----------------------|---------------------|----------------------|-------------------------------------|
| 54.00 in (137.16 cm) | 30.00 in (76.20 cm) | 54.00 in (137.16 cm) | 47% Cotton, 29% Linen,<br>24% Rayon |
| BACKING              | PRODUCT NUMBER      | COUNTRY              | CLEANING CODES                      |
|                      | 4702001             | China                |                                     |