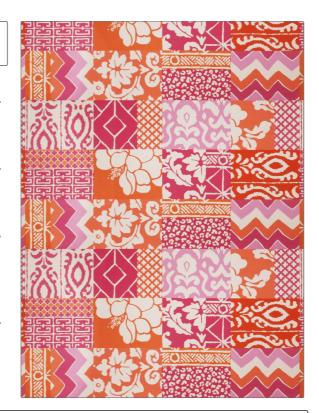

PATTERN Parish Patch COLOR Pink Orange

BRAND APPLICATION

Stroheim Fabric

USES CATEGORIES

Bedding, Drapery, Multipurpose Prints

COLORS DESIGN TYPES

Orange / Spice, Pink Floral, Global / Ethnic, Leaves, Print Pattern, Tropical / Botanical, Animal

Skins

SCALE RAILROADED

Large Not Railroaded

| WIDTH                | VERTICAL REPEAT     | HORIZONTAL REPEAT    | CONTENT                             |
|----------------------|---------------------|----------------------|-------------------------------------|
| 54.00 in (137.16 cm) | 30.00 in (76.20 cm) | 54.00 in (137.16 cm) | 47% Cotton, 29% Linen,<br>24% Rayon |
| BACKING              | PRODUCT NUMBER      | COUNTRY              | CLEANING CODES                      |
|                      | 4702005             | China                | S                                   |