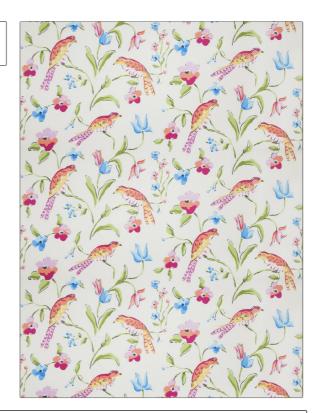

| PATTERN Peregrine COLOR Multi Bright             |                                                           |  |
|--------------------------------------------------|-----------------------------------------------------------|--|
| BRAND                                            | APPLICATION                                               |  |
| Stroheim                                         | Fabric                                                    |  |
| USES                                             | CATEGORIES                                                |  |
| Bedding, Drapery,<br>Multipurpose                | Prints                                                    |  |
| COLORS                                           | DESIGN TYPES                                              |  |
| Light Green, Coral / Peach,<br>Off White / Ivory | Animal, Floral, Print<br>Pattern, Tropical /<br>Botanical |  |
| SCALE                                            | RAILROADED                                                |  |
| Large                                            | Not Railroaded                                            |  |