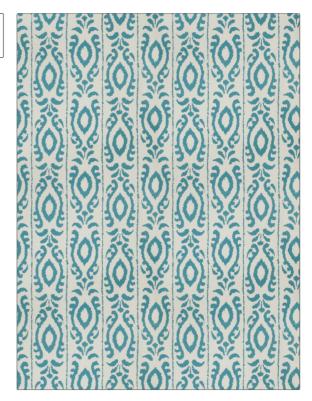

PATTERN Madagascar COLOR BRAND APPLICATION Stroheim Fabric USES CATEGORIES Bedding, Drapery, Multipurpose **Prints** COLORS DESIGN TYPES Aqua / Teal Global / Ethnic, Print Pattern

RAILROADED

Not Railroaded

| WIDTH                | VERTICAL REPEAT     | HORIZONTAL REPEAT   | CONTENT                             |
|----------------------|---------------------|---------------------|-------------------------------------|
| 54.00 in (137.16 cm) | 25.25 in (64.14 cm) | 13.25 in (33.66 cm) | 47% Cotton, 29% Linen,<br>24% Rayon |
| BACKING              | PRODUCT NUMBER      | COUNTRY             | CLEANING CODES                      |
|                      | 4703906             | China               | S                                   |
|                      |                     |                     |                                     |

ADDITIONAL PRODUCT NOTES

SCALE

Large

Half Drop Repeat, Exclusive Pattern