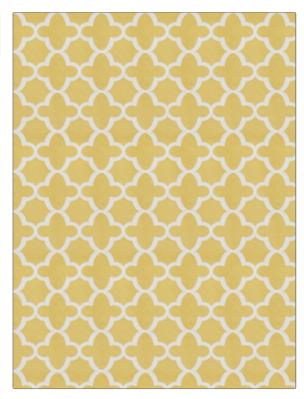

| PATTERN<br>COLOR                  | Bombay<br>Yellow |                                                               |  |
|-----------------------------------|------------------|---------------------------------------------------------------|--|
| BRAND                             |                  | APPLICATION                                                   |  |
| Stroheim                          |                  | Fabric                                                        |  |
| USES                              |                  | CATEGORIES                                                    |  |
| Bedding, Drapery,<br>Multipurpose |                  | Crewels / Embroideries                                        |  |
| COLORS                            |                  | DESIGN TYPES                                                  |  |
| Yellow, White                     |                  | Geometric, Global / Ethnic,<br>Contemporary / Modern,<br>Ogee |  |
| SCALE                             |                  | RAILROADED                                                    |  |
| Medium                            |                  | Not Railroaded                                                |  |