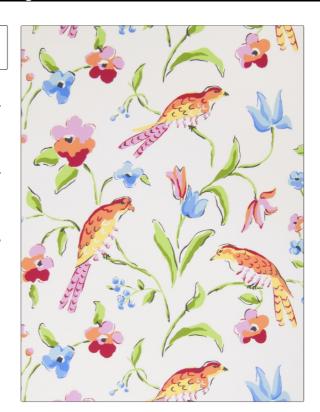

PATTERN Peregrine
COLOR Multi Bright

BRAND APPLICATION

Stroheim Wallcovering

CATEGORIES BOOK

ASTM-E84, Prints Dana Gibson Wallcovering

COLORS DESIGN TYPES

Off White / Ivory Animal, Floral, Print Pattern, Contemporary /

Modern

SCALE

Large

| WIDTH                  | VERTICAL REPEAT                                           | HORIZONTAL REPEAT   | CONTENT     |
|------------------------|-----------------------------------------------------------|---------------------|-------------|
| 27.00 in (68.58 cm)    | 25.25 in (64.14 cm)                                       | 27.00 in (68.58 cm) | 100% Paper  |
| BACKING                | FIRE CODES                                                | PRODUCT NUMBER      | DATE BOOKED |
| Strippable, Pretrimmed | Passes ASTM-E84, Passes<br>ASTM-E84, Ce Mark<br>Certified | 4865503             | 01/2014     |
| COUNTRY                | _                                                         |                     |             |
| USA                    | _                                                         |                     |             |