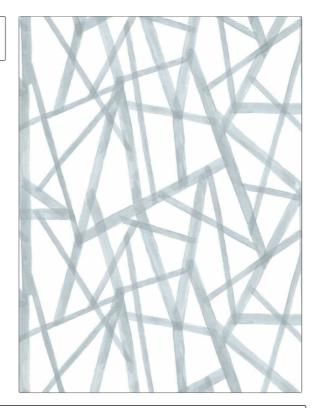

PATTERN Viewpoint-WP COLOR Haze

BRAND APPLICATION

Stroheim Wallcovering

CATEGORIES

Non - Woven, Digital Statements-Ambiance

Wallcovering

DESIGN TYPES

воок

COLORS

Grey, Off White / Ivory Print Pattern,

Contemporary / Modern, Abstract

SCALE

Large

| WIDTH                  | VERTICAL REPEAT                    | HORIZONTAL REPEAT    | CONTENT       |
|------------------------|------------------------------------|----------------------|---------------|
| 39.40 in (100.08 cm)   | 29.00 in (73.66 cm)                | 39.40 in (100.08 cm) | 100% Nonwoven |
| BACKING                | FIRE CODES                         | PRODUCT NUMBER       | DATE BOOKED   |
| Strippable, Pretrimmed | Passes ASTM-E84, Passes<br>EN15102 | 0498302              | 01/2023       |
| COUNTRY                | _                                  |                      |               |
| United Kingdom         | _                                  |                      |               |
|                        |                                    |                      |               |