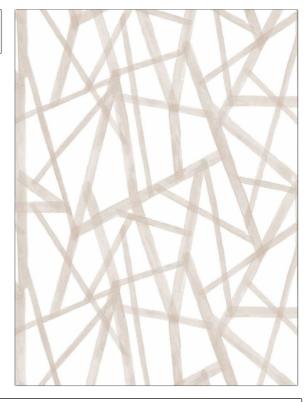

PATTERN Viewpoint-WP COLOR 501

Stroheim Wallcovering

CATEGORIES COLORS

Non - Woven, Digital Coral / Peach, Off White / Ivory

SCALE

Large

Print Pattern, Contemporary / Modern, Abstract

DESIGN TYPES