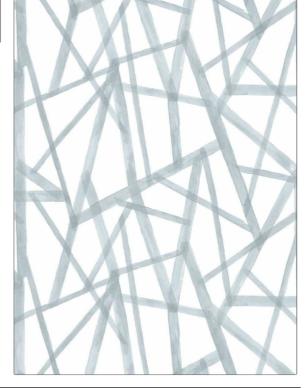

PATTERN Viewpoint-WP COLOR 502

BRAND APPLICATION

Stroheim Wallcovering

CATEGORIES COLORS

Non - Woven, Digital Grey, Off White / Ivory

Large

DESIGN TYPES SCALE

Print Pattern, Contemporary / Modern, Abstract