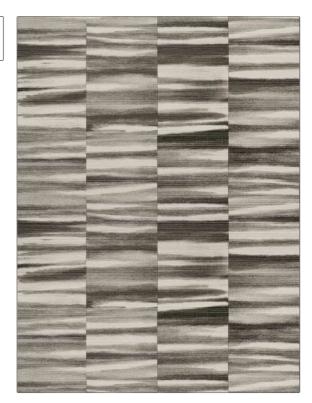

PATTERN Washy Stripe-WP COLOR Pepper

BRAND

APPLICATION

Stroheim

Wallcovering

CATEGORIES

воок

Grasscloths, Digital

Statements-Ambiance Wallcovering

COLORS

DESIGN TYPES

Black, Off White / Ivory

Print Pattern, Stripes, Contemporary / Modern

SCALE

Large

| WIDTH                 | VERTICAL REPEAT                    | HORIZONTAL REPEAT   | CONTENT                                     |
|-----------------------|------------------------------------|---------------------|---------------------------------------------|
| 36.00 in (91.44 cm)   | 31.00 in (78.74 cm)                | 33.50 in (85.09 cm) | Face: 100% Sisal, Backing:<br>100% Nonwoven |
| BACKING               | FIRE CODES                         | PRODUCT NUMBER      | DATE BOOKED                                 |
| Untrimmed, Strippable | Passes ASTM-E84, Passes<br>EN15102 | 0499004             | 01/2023                                     |
| COUNTRY               | _                                  |                     |                                             |
| United Kingdom        |                                    |                     |                                             |