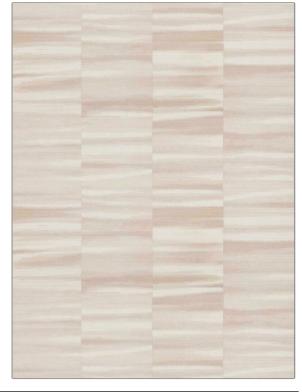

PATTERN Washy Stripe-WP COLOR 501

BRAND APPLICATION

Stroheim Wallcovering

CATEGORIES COLORS

Grasscloths, Digital Coral / Peach, Off White /

Ivory

DESIGN TYPES SCALE

Print Pattern, Stripes, Large Contemporary / Modern

| WIDTH                 | VERTICAL REPEAT                    | HORIZONTAL REPEAT   | CONTENT                                  |
|-----------------------|------------------------------------|---------------------|------------------------------------------|
| 36.00 in (91.44 cm)   | 31.00 in (78.74 cm)                | 33.50 in (85.09 cm) | Face: 100% Sisal, Backing: 100% Nonwoven |
| BACKING               | FIRE CODES                         | PRODUCT NUMBER      | COUNTRY                                  |
| Untrimmed, Strippable | Passes ASTM-E84, Passes<br>EN15102 | 0499501             | United Kingdom                           |