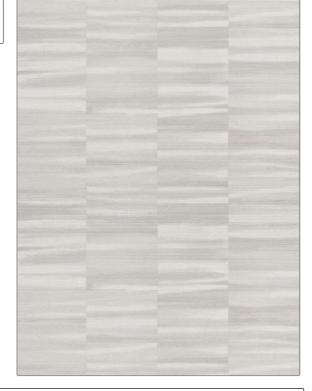

C

PATTERN Washy Stripe-WP COLOR 502

BRAND APPLICATION

Stroheim Wallcovering

CATEGORIES COLORS

Grasscloths, Digital Grey, Off White / Ivory

DESIGN TYPES SCALE

Print Pattern, Stripes, Large Contemporary / Modern

| WIDTH                 | VERTICAL REPEAT                    | HORIZONTAL REPEAT   | CONTENT                                     |
|-----------------------|------------------------------------|---------------------|---------------------------------------------|
| 36.00 in (91.44 cm)   | 31.00 in (78.74 cm)                | 33.50 in (85.09 cm) | Face: 100% Sisal, Backing:<br>100% Nonwoven |
| BACKING               | FIRE CODES                         | PRODUCT NUMBER      | COUNTRY                                     |
| Untrimmed, Strippable | Passes ASTM-E84, Passes<br>EN15102 | 0499502             | United Kingdom                              |