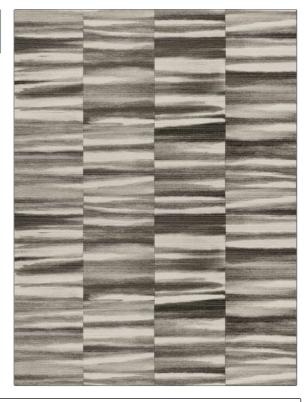

ı

PATTERN Washy Stripe-WP COLOR 504

BRAND

APPLICATION

Stroheim

Wallcovering

CATEGORIES

COLORS

Grasscloths, Digital

Black, Off White / Ivory

DESIGN TYPES

SCALE

Print Pattern, Stripes, Contemporary / Modern

Large

| WIDTH                 | VERTICAL REPEAT                    | HORIZONTAL REPEAT   | CONTENT                                     |
|-----------------------|------------------------------------|---------------------|---------------------------------------------|
| 36.00 in (91.44 cm)   | 31.00 in (78.74 cm)                | 33.50 in (85.09 cm) | Face: 100% Sisal, Backing:<br>100% Nonwoven |
| BACKING               | FIRE CODES                         | PRODUCT NUMBER      | COUNTRY                                     |
| Untrimmed, Strippable | Passes ASTM-E84, Passes<br>EN15102 | 0499504             | United Kingdom                              |