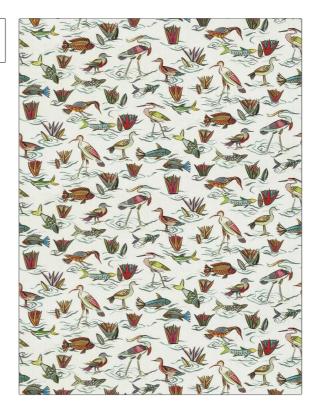

SCALE

PATTERN Lotus Garden COLOR 01

BRAND APPLICATION

Stroheim Fabric

USES CATEGORIES

Bedding, Drapery, Prints, Linen Multipurpose, Upholstery

COLORS DESIGN TYPES

Red, Multi-Color Animal, Print Pattern, Tropical / Botanical

.....

RAILROADED

Large Not Railroaded

| WIDTH                | VERTICAL REPEAT         | HORIZONTAL REPEAT                                | CONTENT        |
|----------------------|-------------------------|--------------------------------------------------|----------------|
| 51.00 in (129.54 cm) | 27.00 in (68.58 cm)     | 25.50 in (64.77 cm)                              | 100% Linen     |
| BACKING              | FIRE CODES              | DOUBLE RUBS                                      | PRODUCT NUMBER |
|                      | UFAC Class I / NFPA 260 | Exceeds 30,000 Double<br>Rubs (Wyzenbeek Method) | 5068001        |
| COUNTRY              | CLEANING CODES          |                                                  |                |
| Austria              | S                       |                                                  |                |