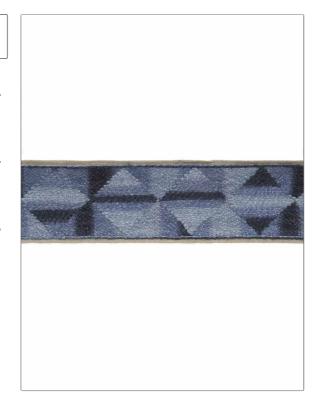

C

PATTERN Whistler COLOR Blueridge

BRAND APPLICATION

Stroheim Trimming

CATEGORIES BOOK

Braids / Borders / Tape Escape Trimmings

COLORS DESIGN TYPES

Black, Aqua / Teal, Off Emb White / Ivory Ethi

Embroidery, Global / Ethnic, Novelty, Stripes, Contemporary, Handcrafted, Strie, Diamond

| WIDTH              | VERTICAL REPEAT   | HORIZONTAL REPEAT | CONTENT                               |
|--------------------|-------------------|-------------------|---------------------------------------|
| 4.00 in (10.16 cm) | 3.25 in (8.26 cm) | 0.00 in (0.00 cm) | 57% Linen, 30% Cotton,<br>13% Viscose |
| PRODUCT NUMBER     | DATE BOOKED       | COUNTRY           | _                                     |
| 0511901            | 01/2023           | India             |                                       |

ADDITIONAL PRODUCT NOTES

Exclusive Pattern, Border / Braid / Tape, Embroidered Textiles Are Not, Guaranteed For Precise Color, Matching And Colorfastness., Color Placement Of Embroidery, May Vary. All Measurements, Quoted For Repeats Are, Approximate., Width: 4.00 In