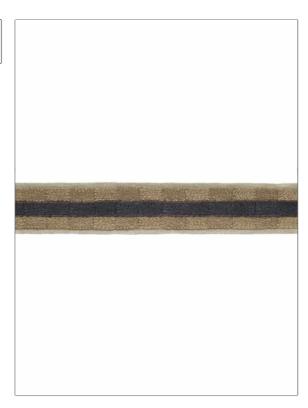

PATTERN Streif
COLOR Blueridge

BRAND APPLICATION

Stroheim Trimming

CATEGORIES BOOK

Braids / Borders / Tape Escape Trimmings

COLORS DESIGN TYPES

Navy, Taupe / Tan Embroidery, Stripes, Handcrafted

| WIDTH             | VERTICAL REPEAT   | HORIZONTAL REPEAT | CONTENT                            |
|-------------------|-------------------|-------------------|------------------------------------|
| 2.25 in (5.72 cm) | 0.00 in (0.00 cm) | 0.00 in (0.00 cm) | 50% Cotton, 25% Viscose, 25% Linen |
| PRODUCT NUMBER    | DATE BOOKED       | COUNTRY           | _                                  |
| 0512601           | 01/2023           | India             |                                    |

ADDITIONAL PRODUCT NOTES

Exclusive Pattern, Border / Braid / Tape, Embroidered Textiles Are Not, Guaranteed For Precise Color, Matching And Colorfastness., Color Placement Of Embroidery, May Vary. All Measurements, Quoted For Repeats Are, Approximate., Width: 2.25 In