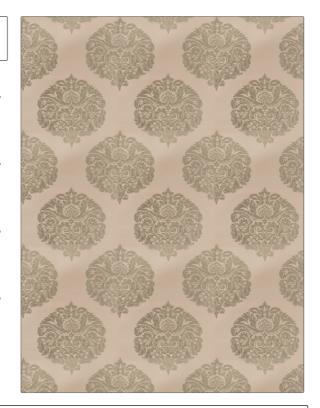

## Fabric Product Details

PATTERN Vane Medallion COLOR Blue Silver

BRAND APPLICATION

Stroheim Fabric

USES CATEGORIES

Silk

RAILROADED

Bedding, Drapery, Multipurpose

SCALE

uitipui pose

COLORS DESIGN TYPES

Grey, Blue Damask

Large Not Railroaded

| WIDTH                | VERTICAL REPEAT     | HORIZONTAL REPEAT   | CONTENT               |
|----------------------|---------------------|---------------------|-----------------------|
| 55.00 in (139.70 cm) | 22.44 in (57.00 cm) | 18.50 in (46.99 cm) | 82% Viscose, 18% Silk |
| BACKING              | PRODUCT NUMBER      | COUNTRY             | CLEANING CODES        |
|                      | 5355802             | India               | s                     |