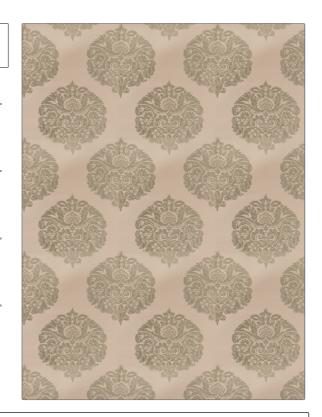

## Fabric Product Details

PATTERN Vane Medallion COLOR 02

BRAND APPLICATION

Stroheim Fabric

Silk

USES CATEGORIES

Bedding, Drapery, Multipurpose

COLORS DESIGN TYPES

Grey, Blue Damask

SCALE RAILROADED

Large Not Railroaded

| WIDTH                | VERTICAL REPEAT     | HORIZONTAL REPEAT   | CONTENT               |
|----------------------|---------------------|---------------------|-----------------------|
| 55.00 in (139.70 cm) | 22.44 in (57.00 cm) | 18.50 in (46.99 cm) | 82% Viscose, 18% Silk |
| BACKING              | PRODUCT NUMBER      | COUNTRY             | CLEANING CODES        |
|                      | 5355902             | India               |                       |