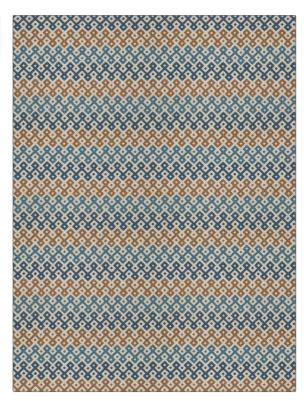

PATTERN Risha **Blue Spruce** COLOR BRAND APPLICATION Stroheim Fabric USES CATEGORIES Bedding, Drapery, **Prints** Multipurpose COLORS DESIGN TYPES Geometric, Contemporary / Modern, Scrollwork Blue, Taupe / Tan, Green SCALE RAILROADED Small Not Railroaded