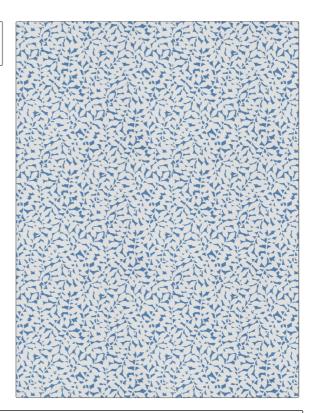

PATTERN Mathilda Blue & White COLOR BRAND APPLICATION Stroheim Fabric USES CATEGORIES Bedding, Drapery, Multipurpose **Prints** COLORS DESIGN TYPES Blue, White Leaves, Print Pattern SCALE RAILROADED

Not Railroaded

| WIDTH                | VERTICAL REPEAT     | HORIZONTAL REPEAT  | CONTENT        |
|----------------------|---------------------|--------------------|----------------|
| 54.00 in (137.16 cm) | 12.60 in (32.00 cm) | 6.75 in (17.14 cm) | 100% Cotton    |
| BACKING              | PRODUCT NUMBER      | COUNTRY            | CLEANING CODES |
|                      | 5357601             | China              | S              |

ADDITIONAL PRODUCT NOTES

Small

Half Drop Repeat, Exclusive Pattern