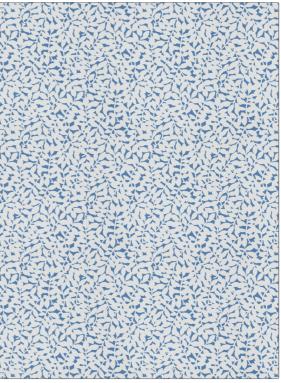

## Fabric Product Details

| PATTERN Mathilda<br>COLOR 01      |                       |  |
|-----------------------------------|-----------------------|--|
| BRAND                             | APPLICATION           |  |
| Stroheim                          | Fabric                |  |
| USES                              | CATEGORIES            |  |
| Bedding, Drapery,<br>Multipurpose | Prints                |  |
| COLORS                            | DESIGN TYPES          |  |
| Blue, White                       | Leaves, Print Pattern |  |
| SCALE                             | RAILROADED            |  |
| Small                             | Not Railroaded        |  |

| WIDTH                | VERTICAL REPEAT     | HORIZONTAL REPEAT  | CONTENT        |
|----------------------|---------------------|--------------------|----------------|
| 54.00 in (137.16 cm) | 12.60 in (32.00 cm) | 6.75 in (17.14 cm) | 100% Cotton    |
| BACKING              | PRODUCT NUMBER      | COUNTRY            | CLEANING CODES |
|                      | 5357701             | China              | S              |