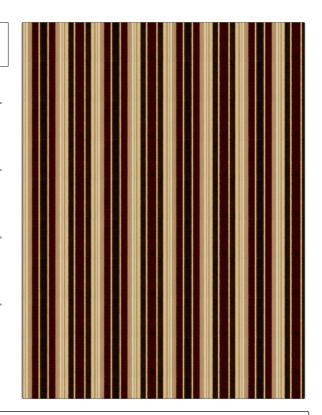

PATTERN Fitzroy Stripe COLOR Currant

BRAND

APPLICATION

Stroheim

Fabric

USES

CATEGORIES

Bedding, Drapery, Multipurpose Silk, Velvet / Grospoint

COLORS

DESIGN TYPES

Red

Stripes

SCALE

RAILROADED

Medium

Not Railroaded

| WIDTH                | VERTICAL REPEAT   | HORIZONTAL REPEAT  | CONTENT                                             |
|----------------------|-------------------|--------------------|-----------------------------------------------------|
| 55.00 in (139.70 cm) | 0.00 in (0.00 cm) | 6.88 in (17.48 cm) | Pile: 100% Silk, Base: 50%<br>Viscose, 50% Bemberg® |
| BACKING              | PRODUCT NUMBER    | COUNTRY            | CLEANING CODES                                      |
|                      | 5357802           | India              | S                                                   |