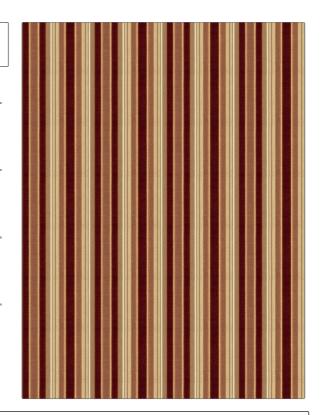

PATTERN Fitzroy Stripe COLOR 01

BRAND

APPLICATION

Stroheim

Fabric

USES

CATEGORIES

Bedding, Drapery, Multipurpose Silk, Velvet / Grospoint

COLORS

DESIGN TYPES

Lavender / Purple, Coral / Peach

Stripes

SCALE

RAILROADED

Medium

Not Railroaded

| WIDTH                | VERTICAL REPEAT   | HORIZONTAL REPEAT  | CONTENT                                             |
|----------------------|-------------------|--------------------|-----------------------------------------------------|
| 55.00 in (139.70 cm) | 0.00 in (0.00 cm) | 6.88 in (17.48 cm) | Pile: 100% Silk, Base: 50%<br>Viscose, 50% Bemberg® |
| BACKING              | PRODUCT NUMBER    | COUNTRY            | CLEANING CODES                                      |
|                      | 5357901           | India              | S                                                   |