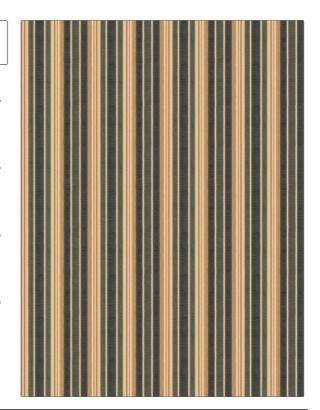

PATTERN Fitzroy Stripe COLOR 03

BRAND APPLICATION

Stroheim Fabric

USES CATEGORIES

Bedding, Drapery, Silk, Velvet / Grospoint Multipurpose

COLORS DESIGN TYPES

Blue Stripes

SCALE RAILROADED

Medium Not Railroaded

| WIDTH                | VERTICAL REPEAT   | HORIZONTAL REPEAT  | CONTENT                                             |
|----------------------|-------------------|--------------------|-----------------------------------------------------|
| 55.00 in (139.70 cm) | 0.00 in (0.00 cm) | 6.88 in (17.48 cm) | Pile: 100% Silk, Base: 50%<br>Viscose, 50% Bemberg® |
| BACKING              | PRODUCT NUMBER    | COUNTRY            | CLEANING CODES                                      |
|                      | 5357903           | India              | S                                                   |