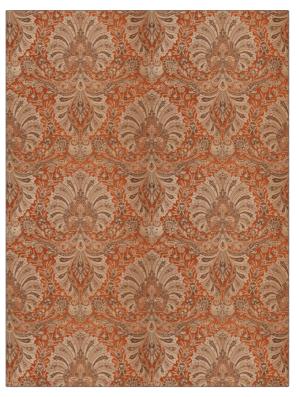

## Fabric Product Details

| PATTERN<br>COLOR                  | Calvert Paisle<br>Sienna | y              |
|-----------------------------------|--------------------------|----------------|
| BRAND                             |                          | APPLICATION    |
| Stroheim                          |                          | Fabric         |
| USES                              |                          | CATEGORIES     |
| Bedding, Drapery,<br>Multipurpose |                          | Silk           |
| COLORS                            |                          | DESIGN TYPES   |
| Orange / Spice                    |                          | Paisley        |
| SCALE                             |                          | RAILROADED     |
| Large                             |                          | Not Railroaded |

| VERTICAL REPEAT     | HORIZONTAL REPEAT                     | CONTENT                                                          |
|---------------------|---------------------------------------|------------------------------------------------------------------|
| 30.50 in (77.47 cm) | 27.20 in (69.09 cm)                   | 100% Silk                                                        |
| PRODUCT NUMBER      | COUNTRY                               | CLEANING CODES                                                   |
| 5358001             | India                                 | S                                                                |
|                     | 30.50 in (77.47 cm)<br>PRODUCT NUMBER | 30.50 in (77.47 cm) 27.20 in (69.09 cm)   PRODUCT NUMBER COUNTRY |