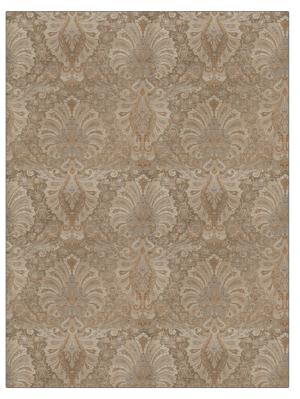

## Fabric Product Details

| PATTERN<br>COLOR                  | Calvert Paisle<br>Pumice | y              |  |
|-----------------------------------|--------------------------|----------------|--|
| BRAND                             |                          | APPLICATION    |  |
| Stroheim                          |                          | Fabric         |  |
| USES                              |                          | CATEGORIES     |  |
| Bedding, Drapery,<br>Multipurpose |                          | Silk           |  |
| COLORS                            |                          | DESIGN TYPES   |  |
| Light Blue, Taupe / Tan           |                          | Paisley        |  |
| SCALE                             |                          | RAILROADED     |  |
| Large                             |                          | Not Railroaded |  |

| WIDTH                | VERTICAL REPEAT     | HORIZONTAL REPEAT   | CONTENT        |
|----------------------|---------------------|---------------------|----------------|
| 54.00 in (137.16 cm) | 30.50 in (77.47 cm) | 27.20 in (69.09 cm) | 100% Silk      |
| BACKING              | PRODUCT NUMBER      | COUNTRY             | CLEANING CODES |
|                      | 5358002             | India               | S              |