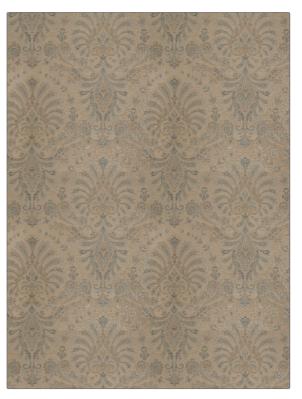

## Fabric Product Details

| PATTERN<br>COLOR                  | Calvert Paisle<br>Azure | y              |
|-----------------------------------|-------------------------|----------------|
| BRAND                             |                         | APPLICATION    |
| Stroheim                          |                         | Fabric         |
| USES                              |                         | CATEGORIES     |
| Bedding, Drapery,<br>Multipurpose |                         | Silk           |
| COLORS                            |                         | DESIGN TYPES   |
| Blue                              |                         | Paisley        |
| SCALE                             |                         | RAILROADED     |
| Large                             |                         | Not Railroaded |

| VERTICAL REPEAT     | HORIZONTAL REPEAT   | CONTENT                |
|---------------------|---------------------|------------------------|
| 30.50 in (77.47 cm) | 27.20 in (69.09 cm) | 100% Silk              |
| PRODUCT NUMBER      | COUNTRY             | CLEANING CODES         |
| 5358004             | India               | S                      |
|                     | PRODUCT NUMBER      | PRODUCT NUMBER COUNTRY |