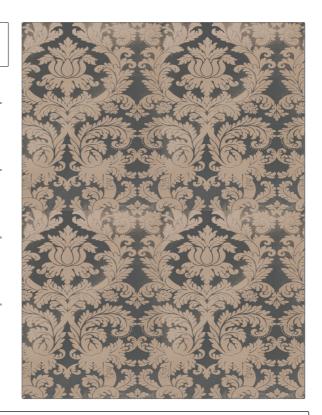

PATTERN Pierrepont Damask color 07

BRAND APPLICATION

Stroheim Fabric

USES CATEGORIES

Bedding, Drapery Silk

COLORS DESIGN TYPES

Blue Damask

SCALE RAILROADED

Large Not Railroaded

| WIDTH                | VERTICAL REPEAT     | HORIZONTAL REPEAT   | CONTENT                                             |
|----------------------|---------------------|---------------------|-----------------------------------------------------|
| 53.00 in (134.62 cm) | 34.25 in (87.00 cm) | 26.77 in (68.00 cm) | 49% Polyester, 30% Silk,<br>11% Acrylic, 10% Cotton |
| BACKING              | PRODUCT NUMBER      | COUNTRY             | CLEANING CODES                                      |
|                      | 5361607             | India               | S                                                   |