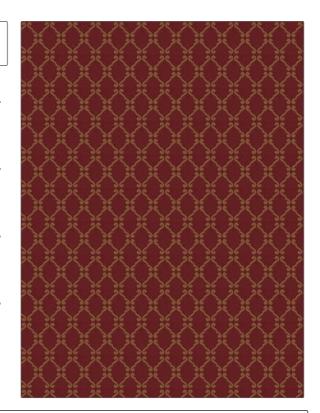

PATTERN Glyn
COLOR Garnet

BRAND APPLICATION

Stroheim Fabric

USES CATEGORIES

Bedding, Drapery, Multipurpose

COLORS DESIGN TYPES

Burgundy Lattice / Fretwork

Silk

SCALE RAILROADED

Small Not Railroaded

| WIDTH                | VERTICAL REPEAT   | HORIZONTAL REPEAT | CONTENT                            |
|----------------------|-------------------|-------------------|------------------------------------|
| 52.00 in (132.08 cm) | 3.14 in (7.98 cm) | 2.20 in (5.59 cm) | 58% Cotton 26% Silk 16%<br>Acrylic |
| BACKING              | PRODUCT NUMBER    | COUNTRY           | CLEANING CODES                     |
|                      | 5361707           | India             | S                                  |
|                      |                   |                   |                                    |