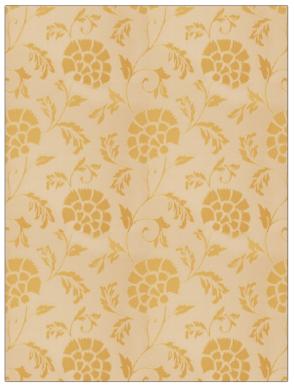

## Fabric Product Details

| PATTERN<br>COLOR                  | Asquith Trail<br>Mustard Seed |                |  |
|-----------------------------------|-------------------------------|----------------|--|
| BRAND                             |                               | APPLICATION    |  |
| Stroheim                          |                               | Fabric         |  |
| USES                              |                               | CATEGORIES     |  |
| Bedding, Drapery,<br>Multipurpose |                               | Silk, Wovens   |  |
| COLORS                            |                               | DESIGN TYPES   |  |
| Gold                              |                               | Floral, Leaves |  |
| SCALE                             |                               | RAILROADED     |  |
| Medium                            |                               | Not Railroaded |  |