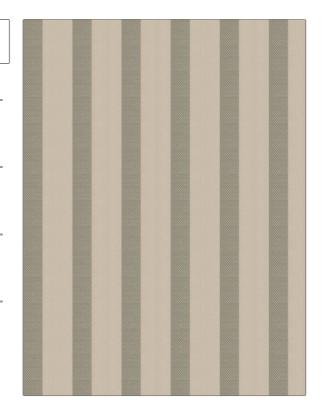

PATTERN Granville Stripe COLOR 06

Stroheim Fabric

USES CATEGORIES

Bedding, Drapery Silk

COLORS DESIGN TYPES

Aqua / Teal Stripes

SCALE RAILROADED

Medium Not Railroaded

| VERTICAL REPEAT   | HORIZONTAL REPEAT                 | CONTENT                                                      |
|-------------------|-----------------------------------|--------------------------------------------------------------|
| 0.02 in (0.05 cm) | 4.70 in (11.94 cm)                | 71% Silk, 29% Viscose                                        |
| PRODUCT NUMBER    | COUNTRY                           | CLEANING CODES                                               |
| 5362406           | India                             | S                                                            |
|                   | 0.02 in (0.05 cm)  PRODUCT NUMBER | 0.02 in (0.05 cm) 4.70 in (11.94 cm)  PRODUCT NUMBER COUNTRY |