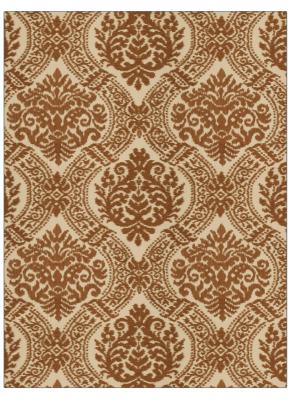

## Fabric Product Details

| PATTERN Lowry Frame<br>COLOR 01 |                                 |  |
|---------------------------------|---------------------------------|--|
| BRAND                           | APPLICATION                     |  |
| Stroheim                        | Fabric                          |  |
| USES                            | CATEGORIES                      |  |
| Bedding, Drapery                | Silk, Crewels /<br>Embroideries |  |
| COLORS                          | DESIGN TYPES                    |  |
| Orange / Spice                  | Embroidery, Damask              |  |
| SCALE                           | RAILROADED                      |  |
| Large                           | Not Railroaded                  |  |

ADDITIONAL PRODUCT NOTES

Exclusive Pattern, Embroidered Textiles Are Not, Guaranteed For Precise Color, Matching And Colorfastness., Color Placement Of Embroidery, May Vary. All Measurements, Quoted For Repeats Are, Approximate.