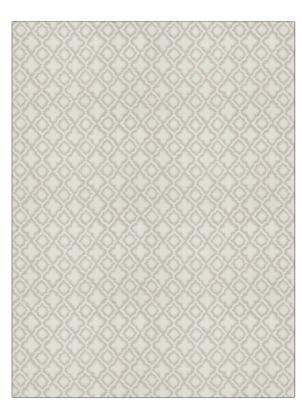

PATTERN **Amiry** Greystone COLOR BRAND APPLICATION Stroheim Fabric USES CATEGORIES Bedding, Drapery, **Prints** Multipurpose DESIGN TYPES COLORS Grey, Off White / Ivory Geometric, Global / Ethnic,

> Abstract RAILROADED

Print Pattern, Ogee, Not Railroaded

| WIDTH                | VERTICAL REPEAT     | HORIZONTAL REPEAT  | CONTENT        |
|----------------------|---------------------|--------------------|----------------|
| 54.00 in (137.16 cm) | 12.60 in (32.00 cm) | 9.00 in (22.86 cm) | 100% Linen     |
| BACKING              | PRODUCT NUMBER      | COUNTRY            | CLEANING CODES |
|                      | 5362702             | China              |                |