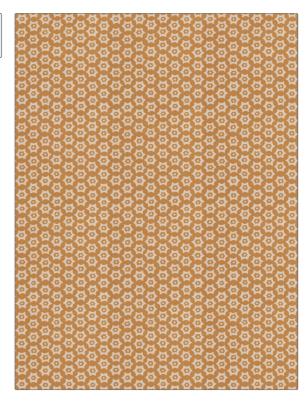

| PATTERN Vega<br>COLOR Amber       |                                                                        |  |
|-----------------------------------|------------------------------------------------------------------------|--|
| BRAND                             | APPLICATION                                                            |  |
| Stroheim                          | Fabric                                                                 |  |
| USES                              | CATEGORIES                                                             |  |
| Bedding, Drapery,<br>Multipurpose | Prints                                                                 |  |
| COLORS                            | DESIGN TYPES                                                           |  |
| Beige, Gold                       | Geometric, Global / Ethnic,<br>Print Pattern,<br>Contemporary / Modern |  |
| SCALE                             | RAILROADED                                                             |  |
| Small                             | Not Railroaded                                                         |  |