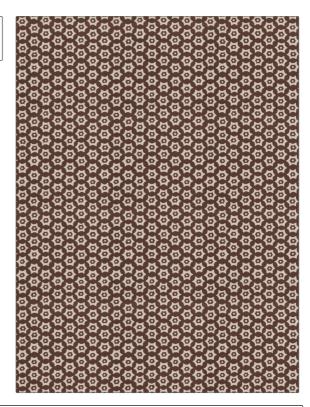

| PATTERN Vega<br>COLOR Brown       |                                                                        |
|-----------------------------------|------------------------------------------------------------------------|
| BRAND                             | APPLICATION                                                            |
| Stroheim                          | Fabric                                                                 |
| USES                              | CATEGORIES                                                             |
| Bedding, Drapery,<br>Multipurpose | Prints                                                                 |
| COLORS                            | DESIGN TYPES                                                           |
| Brown, Taupe / Tan                | Geometric, Global / Ethnic,<br>Print Pattern,<br>Contemporary / Modern |
| SCALE                             | RAILROADED                                                             |
| Small                             | Not Railroaded                                                         |

| WIDTH                | VERTICAL REPEAT    | HORIZONTAL REPEAT  | CONTENT        |
|----------------------|--------------------|--------------------|----------------|
| 54.00 in (137.16 cm) | 9.00 in (22.86 cm) | 9.00 in (22.86 cm) | 100% Cotton    |
| BACKING              | PRODUCT NUMBER     | COUNTRY            | CLEANING CODES |
|                      | 5363503            | China              | S              |