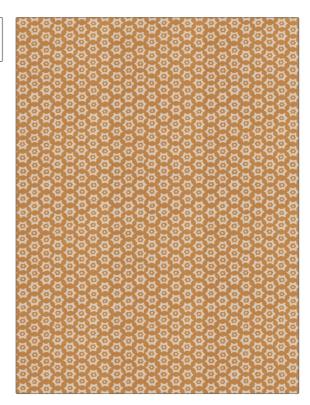

| PATTERN Vega<br>COLOR 01          |                                                                        |  |
|-----------------------------------|------------------------------------------------------------------------|--|
| BRAND                             | APPLICATION                                                            |  |
| Stroheim                          | Fabric                                                                 |  |
| USES                              | CATEGORIES                                                             |  |
| Bedding, Drapery,<br>Multipurpose | Prints                                                                 |  |
| COLORS                            | DESIGN TYPES                                                           |  |
| Beige, Gold                       | Geometric, Global / Ethnic,<br>Print Pattern,<br>Contemporary / Modern |  |
| SCALE                             | RAILROADED                                                             |  |
| Small                             | Not Railroaded                                                         |  |

| WIDTH                | VERTICAL REPEAT    | HORIZONTAL REPEAT  | CONTENT        |
|----------------------|--------------------|--------------------|----------------|
| 54.00 in (137.16 cm) | 9.00 in (22.86 cm) | 9.00 in (22.86 cm) | 100% Cotton    |
| BACKING PRODUCT NUM  | PRODUCT NUMBER     | IBER COUNTRY       | CLEANING CODES |
|                      | 5363601            | China              |                |