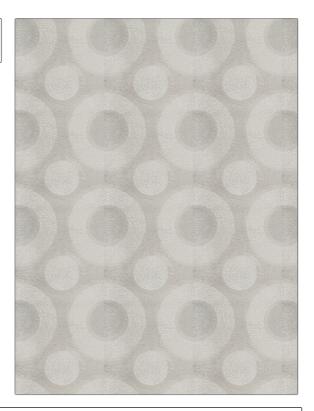

| PATTERN<br>COLOR | Sulguni<br>02 |                                                      |  |
|------------------|---------------|------------------------------------------------------|--|
| BRAND            |               | APPLICATION                                          |  |
| Stroheim         |               | Fabric                                               |  |
| USES             |               | CATEGORIES                                           |  |
| Drapery          |               | Sheer, Crewels /<br>Embroideries                     |  |
| COLORS           |               | DESIGN TYPES                                         |  |
| Grey, White      |               | Embroidery, Contemporary<br>/ Modern, Dots / Circles |  |
| SCALE            |               | RAILROADED                                           |  |
| Large            |               | Not Railroaded                                       |  |

| WIDTH                | VERTICAL REPEAT     | HORIZONTAL REPEAT   | CONTENT                                          |
|----------------------|---------------------|---------------------|--------------------------------------------------|
| 51.00 in (129.54 cm) | 18.00 in (45.72 cm) | 17.00 in (43.18 cm) | Embroidery: 100% Cotton,<br>Base: 100% Polyester |
| BACKING              | PRODUCT NUMBER      | COUNTRY             | CLEANING CODES                                   |
|                      | 5368002             | India               | S                                                |