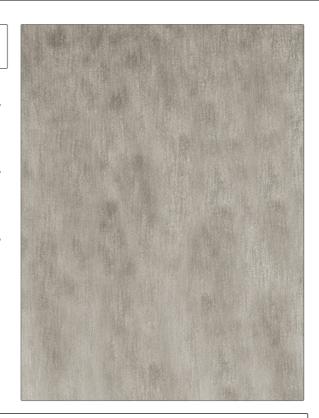

PATTERN Baladi Velvet COLOR 04

BRAND

APPLICATION

Stroheim

Fabric

USES

CATEGORIES

Bedding, Multipurpose, Upholstery Velvet / Grospoint, Solids / Small Scale Patterns

COLORS

DESIGN TYPES

Grey

Solid

RAILROADED

Not Railroaded

| WIDTH                | VERTICAL REPEAT         | HORIZONTAL REPEAT                                | CONTENT                       |
|----------------------|-------------------------|--------------------------------------------------|-------------------------------|
| 54.00 in (137.16 cm) | 0.00 in (0.00 cm)       | 0.00 in (0.00 cm)                                | 70% Viscose, 30%<br>Polyester |
| BACKING              | FIRE CODES              | DOUBLE RUBS                                      | PRODUCT NUMBER                |
|                      | UFAC Class I / NFPA 260 | Exceeds 36,000 Double<br>Rubs (Wyzenbeek Method) | 5372504                       |
| COUNTRY              | CLEANING CODES          |                                                  |                               |
| Belgium              | S                       |                                                  |                               |