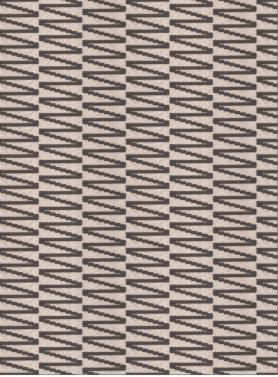

## Fabric Product Details

| PATTERN Piave<br>COLOR Charcoal |                                               |
|---------------------------------|-----------------------------------------------|
| BRAND                           | APPLICATION                                   |
| Stroheim                        | Fabric                                        |
| USES                            | CATEGORIES                                    |
| Drapery                         | Sheer, Crewels /<br>Embroideries              |
| COLORS                          | DESIGN TYPES                                  |
| Black, Grey                     | Embroidery, Stripes,<br>Contemporary / Modern |
| SCALE                           | RAILROADED                                    |
| Large                           | Not Railroaded                                |

| WIDTH                | VERTICAL REPEAT   | HORIZONTAL REPEAT   | CONTENT                                          |
|----------------------|-------------------|---------------------|--------------------------------------------------|
| 50.00 in (127.00 cm) | 1.50 in (3.81 cm) | 12.50 in (31.75 cm) | Embroidery: 100% Cotton,<br>Base: 100% Polyester |
| BACKING              | PRODUCT NUMBER    | COUNTRY             | CLEANING CODES                                   |
|                      | 5375802           | India               | S                                                |
|                      |                   |                     |                                                  |