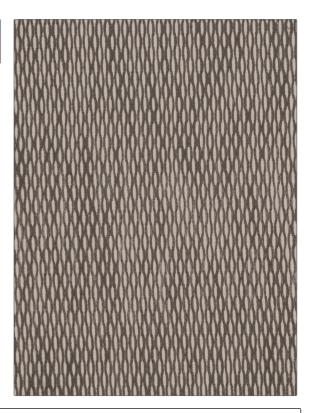

| PATTERN Filetta color Bark |                                   |  |
|----------------------------|-----------------------------------|--|
| BRAND                      | APPLICATION                       |  |
| Stroheim                   | Fabric                            |  |
| USES                       | CATEGORIES                        |  |
| Drapery                    | Wide Width, Sheer                 |  |
| COLORS                     | DESIGN TYPES                      |  |
| Brown                      | Novelty, Contemporary /<br>Modern |  |
| SCALE                      | RAILROADED                        |  |
| Small                      | Railroaded                        |  |

| VERTICAL REPEAT   | HORIZONTAL REPEAT | CONTENT                   |
|-------------------|-------------------|---------------------------|
| 1.25 in (3.18 cm) | 0.37 in (0.94 cm) | 64% Polyester, 36% Cotton |
| PRODUCT NUMBER    | COUNTRY           | CLEANING CODES            |
| 5376201           | India             | S                         |
|                   | PRODUCT NUMBER    | PRODUCT NUMBER COUNTRY    |

ADDITIONAL PRODUCT NOTES

Shown Railroaded, Exclusive Pattern