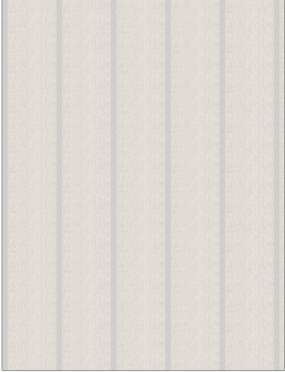

## Fabric Product Details

| PATTERN Penbryn S<br>COLOR 01 | Stripe                   |
|-------------------------------|--------------------------|
| BRAND                         | APPLICATION              |
| Stroheim                      | Fabric                   |
| USES                          | CATEGORIES               |
| Drapery                       | Wide Width, Sheer, Linen |
| COLORS                        | DESIGN TYPES             |
| Off White / Ivory             | Stripes                  |
| SCALE                         | RAILROADED               |
| Medium                        | Railroaded               |

| WIDTH                 | VERTICAL REPEAT   | HORIZONTAL REPEAT  | CONTENT                  |
|-----------------------|-------------------|--------------------|--------------------------|
| 116.00 in (294.64 cm) | 0.00 in (0.00 cm) | 5.25 in (13.34 cm) | 79% Linen, 21% Polyester |
| BACKING               | PRODUCT NUMBER    | COUNTRY            | CLEANING CODES           |
|                       | 5390801           | Turkey             | S                        |