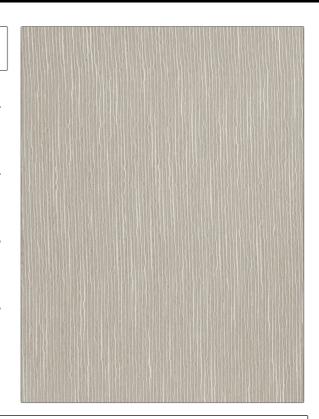

USES

PATTERN Alverca Texture COLOR 04

Stroheim Fabric

Drapery Wide Width, Sheer

CATEGORIES

COLORS DESIGN TYPES

Grey Stripes, Texture Plain, Contemporary / Modern

SCALE RAILROADED

Small Railroaded

| WIDTH                 | VERTICAL REPEAT   | HORIZONTAL REPEAT | CONTENT                                  |
|-----------------------|-------------------|-------------------|------------------------------------------|
| 109.00 in (276.86 cm) | 0.00 in (0.00 cm) | 0.00 in (0.00 cm) | 73% Polyester, 14% Linen,<br>13% Viscose |
| BACKING               | PRODUCT NUMBER    | COUNTRY           | CLEANING CODES                           |
|                       | 5395504           | India             | S                                        |