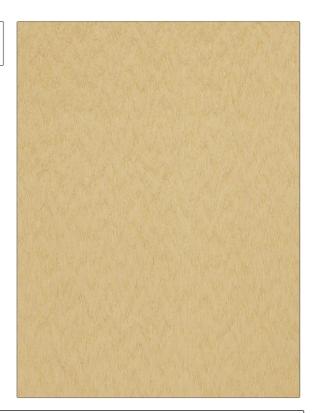

| PATTERN | Parrano Texture |
|---------|-----------------|
| COLOR   | 03              |
|         |                 |

BRAND APPLICATION Stroheim Fabric USES CATEGORIES Drapery Wide Width, Sheer, Solids / **Small Scale Patterns** DESIGN TYPES COLORS Yellow Texture Plain, Contemporary / Modern SCALE RAILROADED Small Railroaded

| WIDTH                 | VERTICAL REPEAT   | HORIZONTAL REPEAT | CONTENT                 |
|-----------------------|-------------------|-------------------|-------------------------|
| 111.00 in (281.94 cm) | 0.00 in (0.00 cm) | 0.00 in (0.00 cm) | 53% Linen, 47% Polyeste |
| BACKING               | PRODUCT NUMBER    | COUNTRY           | CLEANING CODES          |
|                       | 5396503           | India             | S                       |

ADDITIONAL PRODUCT NOTES

Shown Railroaded, Exclusive Pattern